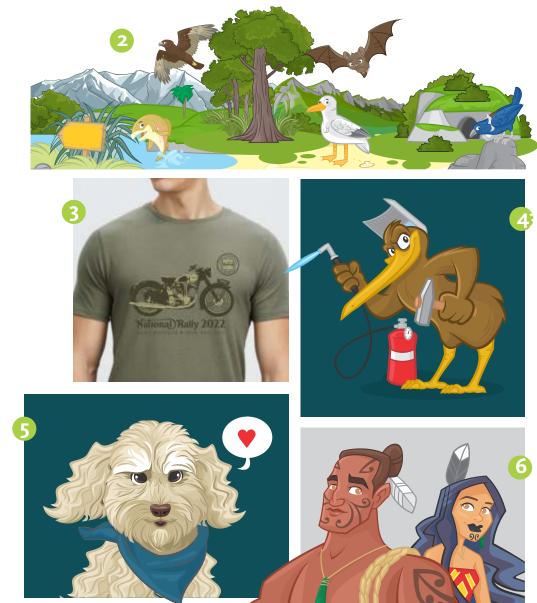

## LATEST ARTWORK.

O1 // BUTTERFLY CREEK CROCODILE
O2 // NAPIER LIBRARY
O3 // NORTON MOTORBIKE
O4 // WELDER KIWI
O5 // TED'S SPACE DOG
O6 // MAUI & PANIA